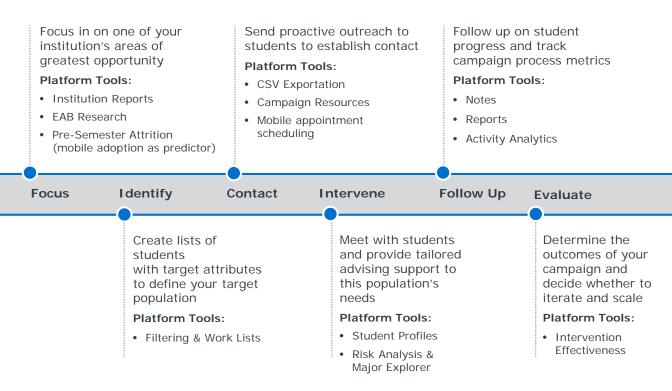

# In Summary: How It Works

## Process for Running a Targeted Appointment Campaign with Navigate