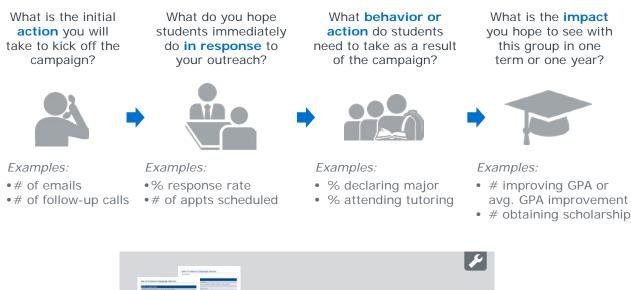

# **Choose How You Will Measure Success**

Full list of common metrics on pages 3-4 of the *Measuring Campaign Effectiveness* Toolkit

## Pinpointing Students You Want to Target for Intervention

After setting an objective, identify your target list of students by selecting the parameters that will define this population.