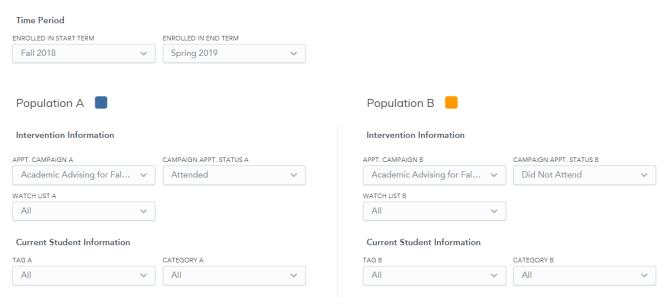

# **Intervention Effectiveness**

## Select Student Populations by Campaign Appointment Attendance

24

# **Intervention Effectiveness**

25

| Enrollment Summary | Start Term<br>Fall 2018 | End Term<br>Spring 2019 | Percent of the Start Term |
|--------------------|-------------------------|-------------------------|---------------------------|
| A: Enrolled        | 707                     | 668                     | 94.5%                     |
| B: Enrolled        | 511                     | 466                     | 91.2%                     |
| A: Graduated       | _                       | 3                       | 0.4%                      |
| B: Graduated       | _                       | 36                      | 7.0%                      |
| A: Not Enrolled    | _                       | 36                      | 5.1%                      |
| B: Not Enrolled    | _                       | 9                       | 1.8%                      |

| Performance Summary       | <b>Start Term</b><br>Fall 2018 | End Term<br>Spring 2019 | Percent Change |
|---------------------------|--------------------------------|-------------------------|----------------|
| A: Average Cumulative GPA | 3.22                           | 3.23                    | +0.3%          |
| B: Average Cumulative GPA | 3.41                           | 3.43                    | +0.6%          |