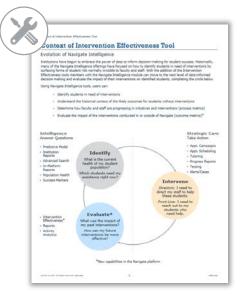

# **Intervention Effectiveness Analytics**

Use EAB's Newest Intelligence Tool to Gauge Effectiveness

#### Primary use case...

Intervention Effectiveness allows you to **compare the changes** in a population or between populations of students within a selected period of time.

Important Note - Intervention Effectiveness is only available to members with access to the SSMS Intelligence Pillar.

### Key features include...

- Three different options for analysis, based on student population and time period
- Outputs of key performance, progress, and enrollment metrics
- Narrow population by common student attributes or in-platform interventions
- Drill down lists of students, can download into Excel
- Permission-based
- "Start Here" help text

#### Introduction to Intervention Effectiveness

#### Intervention Effectiveness is a set of tools for evaluating the impact of intentional interventions on student populations

Learning "what works" at your institution is critical for building effective student success interventions and programs, but it can be challenging in practice. Evaluating the impact of a single intervention (such as an appointment) without context can lead to faulty conclusions. While this dashboard can be used for exploration, it will be most meaningful if you start with a question in mind about interventions you have already conducted.