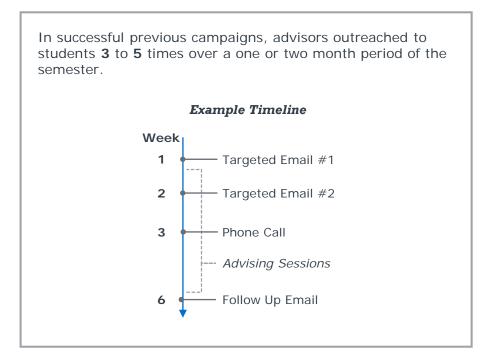

## Defining an Effective Outreach Strategy

Now that you have the students, the next step is to determine how you will reach out to them to meet your objectives.

#### Create a timeline

How frequently and through which channels will you reach out to targeted students?