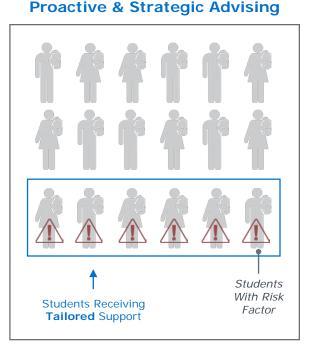

# What Is a Targeted Campaign?

Proactive Intervention Focused on a Subpopulation With a Shared Risk Factor

# Students **Students Receiving** With Risk **General** Support Factor